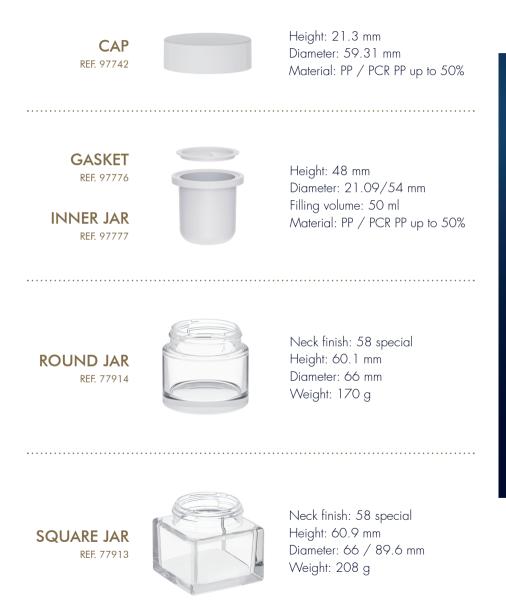

k mold, with a glass jar that comes in two shape options, Eclipse provides a full packaging solution. For brands, it helps to save significant time in development and accelerate the launch of their product.

### UNLIMITED CUSTOMIZATION

We offer a wide range of customization options for Eclipse such as lacquering, frosting, silk printing, hot stamping and many more. The patented twist and lock system can also be applied to custom made products to satisfy your needs. Come and create your unique Eclipse with your most daring ideas.

### GET INSPIRED



**Soft-touch frosted** finish with intriguing partial transparency



**Delicate prints** with colored capsule



Silver mirror effect for a premium look



**Pearlescent inner lacquering** for a mysterious and chic look



# TECHNICAL SHEET









### LEARN MORE ABOUT ECLIPSE



www.sgd-pharma.com



## ΒΕΛυτΥ & CΛRΕ