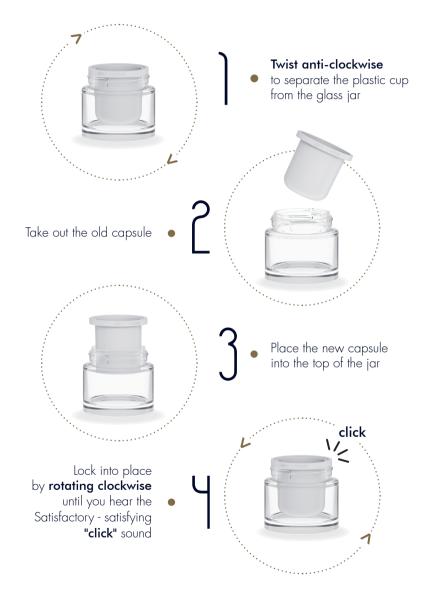

# TWIST & LOCK

Innovative incorporated packaging with a simple twist and lock mechanism<sup>\*</sup> using clear markers to guide the user.

### EFFORTLESS REPLACEMENT

Thanks to the unique twist and lock system, the inner plastic capsule can be easily loosened and secured to the glass jar without any adhesive or need for tools. This smart and innovative incorporated design enables end users to replace and refill the capsule effortlessly.