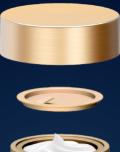

# TWIST & LOCK

Innovative incorporated packaging with a simple twist and lock mechanism<sup>\*</sup> using clear markers to guide the user.

### EFFORTLESS REPLACEMENT

Thanks to the unique twist and lock system, the inner plastic capsule can be easily loosened and secured to the glass jar without any adhesive or need for tools. This smart and innovative incorporated design enables end users to replace and refill the capsule effortlessly.