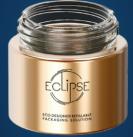

ECO-DESIGNED REFILLABLE PACKAGING SOLUTION

Eclipse offers an effortless replacement and recycling experience, it's ideal for a wide variety of beauty and well-being products.

### WHAT MAKES ECLIPSE SPECIAL?

As one of our stock molds, Eclipse is a bespoke full packaging solution, with recycling possibilities that optimize the consumer's re-fill experience.

### FULL PACKAGING SOLUTION

Developed as a stock mold, with a glass jar that comes in two shape options, Eclipse provides a full packaging solution. For brands, it helps to save significant time in development and accelerate the launch of their product.