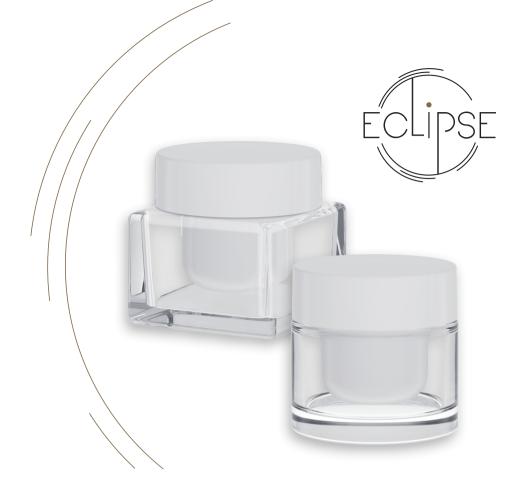

ECO-DESIGNED REFILLABLE PACKAGING SOLUTION

Eclipse offers an effortless replacement and recycling experience, it's ideal for a wide variety of beauty and well-being products.

### FULL PACKAGING SOLUTION

Developed as a stock mold, with a glass jar that comes in two shape options, Eclipse provides a full packaging solution. For brands, it helps to save significant time in development and accelerate the launch of their product.