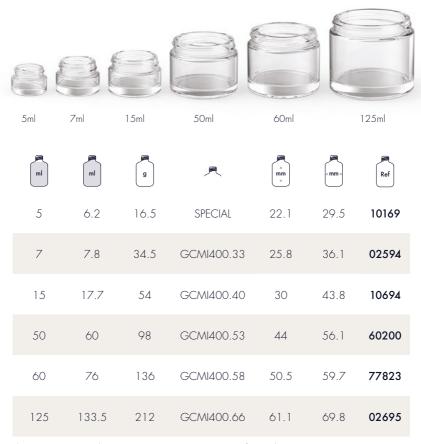

pleased to introduce its Beauty & Care brand and its "Constellations" range, focused on the cosmetic and skin-care market.

Explore our universe to find a galaxy of products adapted to your needs, with a broad range of standardized bottles and jars as well as customized products supporting your ideas and new development.

With SGD Pharma, reach the stars and beyond!

#### FOR MORE INFORMATION, PLEASE CONTACT:

marketing@sqdgroup.com





Diameter or width / depth

Most of the ranges are available for Europe and US markets. Please contact your sales representative to review your specific needs.

## ANTLIA



# ANTLA



### APUS







#### AQUAR!US



#### AQUAR.US





如有产品需求,敬请联系您当地的销售代表。

#### DORADO



#### DORADO



### ANDROMEDA



#### **ANDROMEDA**







### LIBRA



#### LIBRA





### VOLANS









50ml



### HYDRA









120ml



## ARA









50ml

| ml | ml | g   | A          | nm<br>mm<br>v | < mm > | Ref   |
|----|----|-----|------------|---------------|--------|-------|
| 50 | 56 | 82  | GCMI410.20 | 114.7         | 33.7   | 85027 |
| 50 | 58 | 115 | GCMI400.40 | 51.2          | 57     | 13207 |

### LYNX









#### HYDRUS



#### HYDRUS





10ml













| ml | ml   | g    | <u></u> | , mm | < mm >    | Ref   |
|----|------|------|---------|------|-----------|-------|
| 30 | 35.5 | 81.3 | FEA15   | 84.5 | 37.4/23.9 | 13984 |

### PICTOR









50ml



### CYGNUS



BEΛUΤΥ & CΛRE

#### CYGNUS





### VELA









100ml

| ml  | ml  | g   | 具  | A mm v | < mm > | Ref   |
|-----|-----|-----|----|--------|--------|-------|
| 100 | 106 | 120 |