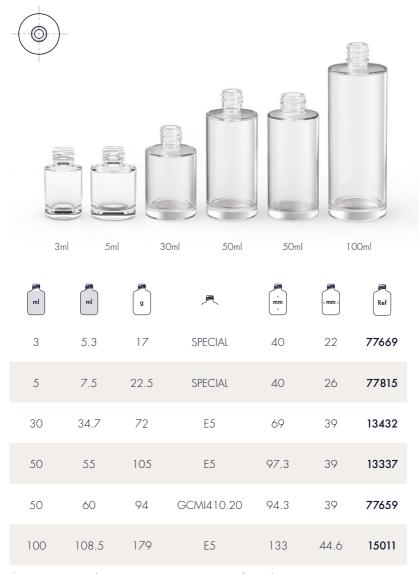

glassmaking, SGD Pharma delivers high-quality products to our customers and offers endless customization possibilities through our in-house decoration facility.

SGD Pharma is pleased to introduce its Beauty & Care brand and its "Constellations" range, focused on the cosmetic and skin-care market.

Explore our universe to find a galaxy of products adapted to your needs, with a broad range of standardized bottles and jars as well as customized products supporting your ideas and new development.

With SGD Pharma, reach the stars and beyond!

#### FOR MORE INFORMATION, PLEASE CONTACT:

marketing@sqdgroup.com





Diameter or width / depth

Most of the ranges are available for Europe and US markets. Please contact your sales representative to review your specific needs.

## ANTLIA



# ANTLA



### APUS







#### AQUAR!US



#### AQUAR.US





如有产品需求,敬请联系您当地的销售代表。

#### DORADO



#### DORADO



### ANDROMEDA



#### **ANDROMEDA**







### LIBRA



#### LIBRA





### VOLANS









50ml



### HYDRA









120ml



## ARA









50ml

| ml | ml | g   | A          | nm<br>mm<br>v | < mm > | Ref   |
|----|----|-----|------------|---------------|--------|-------|
| 50 | 56 | 82  | GCMI410.20 | 114.7         | 33.7   | 85027 |
| 50 | 58 | 115 | GCMI400.40 | 51.2          | 57     | 13207 |

### LYNX









#### HYDRUS



#### HYDRUS





10ml













| ml | ml   | g    | <u></u> | , mm | < mm >    | Ref   |
|----|------|------|---------|------|-----------|-------|
| 30 | 35.5 | 81.3 | FEA15   | 84.5 | 37.4/23.9 | 13984 |

### PICTOR









50ml



### CYGNUS



BE