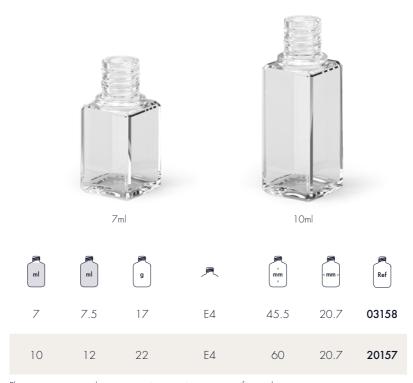

ars and beyond!

#### FOR MORE INFORMATION, PLEASE CONTACT:

marketing@sqdgroup.com





Diameter or width / depth

Most of the ranges are available for Europe and US markets. Please contact your sales representative to review your specific needs.

## ANTLIA



# ANTLA



### APUS







#### AQUAR!US



#### AQUAR.US





如有产品需求,敬请联系您当地的销售代表。

#### DORADO



#### DORADO



### ANDROMEDA



#### **ANDROMEDA**







### LIBRA



#### LIBRA





### VOLANS









50ml



### HYDRA









120ml



## ARA









50ml

| ml | ml | g   | A          | nm<br>mm<br>v | < mm > | Ref   |
|----|----|-----|------------|---------------|--------|-------|
| 50 | 56 | 82  | GCMI410.20 | 114.7         | 33.7   | 85027 |
| 50 | 58 | 115 | GCMI400.40 | 51.2          | 57     | 13207 |

### LYNX









#### HYDRUS



#### HYDRUS





10ml













| ml | ml   | g    | <u></u> | , mm | < mm >    | Ref   |
|----|------|------|---------|------|-----------|-------|
| 30 | 35.5 | 81.3 | FEA15   | 84.5 | 37.4/23.9 | 13984 |

### PICTOR









50ml



### CYGNUS



BEΛUΤΥ & CΛRE

#### CYGNUS





### VELA









100ml

| ml  | ml  | g   | 具  | A mm v | < mm > | Ref   |
|-----|-----|-----|----|--------|--------|-------|
| 100 | 106 | 120 | E5 | 116    | 56/35  | 52010 |

Zhanjiang plant No, 11 Shuanggang Road, Chikan District 524039 Zhanjiang City Guangdong - China Tel. +86 75 9327 8666

Guangzhou sales office Room 3402, **Pearl River Tower** 15 Zhujiang West Road 510623 Guangzhou - China Tel. +86 20 8516 8123

Shanghai sales office Room 210, U-Cube center, 841 Yan'an Middle Road, Jing