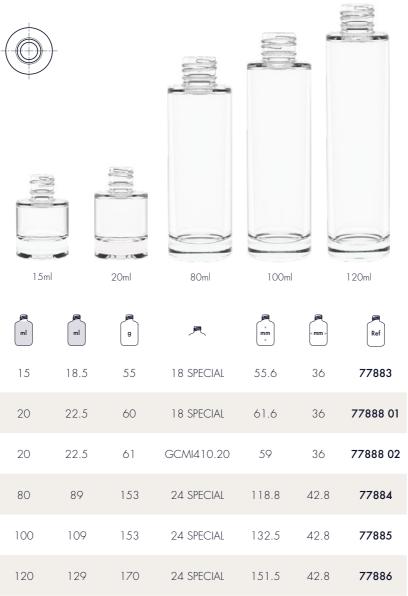

Pharma delivers high-quality products to our customers and offers endless customization possibilities through our in-house decoration facility.

SGD Pharma is pleased to introduce its Beauty & Care brand and its "Constellations" range, focused on the cosmetic and skin-care market.

Explore our universe to find a galaxy of products adapted to your needs, with a broad range of standardized bottles and jars as well as customized products supporting your ideas and new development.

With SGD Pharma, reach the stars and beyond!

#### FOR MORE INFORMATION, PLEASE CONTACT:

marketing@sqdgroup.com





Diameter or width / depth

Most of the ranges are available for Europe and US markets. Please contact your sales representative to review your specific needs.

## ANTLIA



# ANTLA



### APUS







#### AQUAR!US



#### AQUAR.US





如有产品需求,敬请联系您当地的销售代表。

#### DORADO



#### DORADO



### ANDROMEDA



#### **ANDROMEDA**







### LIBRA



#### LIBRA





### VOLANS









50ml



### HYDRA









120ml



## ARA









50ml

| ml | ml | g   | A          | nm<br>mm<br>v | < mm > | Ref   |
|----|----|-----|------------|---------------|--------|-------|
| 50 | 56 | 82  | GCMI410.20 | 114.7         | 33.7   | 85027 |
| 50 | 58 | 115 | GCMI400.40 | 51.2          | 57     | 13207 |

### LYNX









#### HYDRUS



#### HYDRUS





10ml













| ml | ml   | g    | <u></u> | , mm | < mm >    | Ref   |
|----|------|------|---------|------|-----------|-------|
| 30 | 35.5 | 81.3 | FEA15   | 84.5 | 37.4/23.9 | 13984 |

### PICTOR









50ml



### CYGNUS



BEΛUΤΥ & CΛRE

###