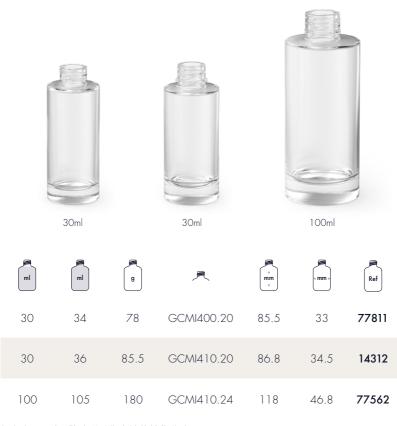

ts to our customers and offers endless customization possibilities through our in-house decoration facility.

SGD Pharma is pleased to introduce its Beauty & Care brand and its "Constellations" range, focused on the cosmetic and skin-care market.

Explore our universe to find a galaxy of products adapted to your needs, with a broad range of standardized bottles and jars as well as customized products supporting your ideas and new development.

With SGD Pharma, reach the stars and beyond!

#### FOR MORE INFORMATION, PLEASE CONTACT:

marketing@sqdgroup.com





Diameter or width / depth

Most of the ranges are available for Europe and US markets. Please contact your sales representative to review your specific needs.

## ANTLIA



# ANTLA



### APUS







#### AQUAR!US



#### AQUAR.US





如有产品需求,敬请联系您当地的销售代表。

#### DORADO



#### DORADO



### ANDROMEDA



#### **ANDROMEDA**







### LIBRA



#### LIBRA





### VOLANS









50ml



### HYDRA









120ml



## ARA









50ml

| ml | ml | g   | A          | nm<br>mm<br>v | < mm > | Ref   |
|----|----|-----|------------|---------------|--------|-------|
| 50 | 56 | 82  | GCMI410.20 | 114.7         | 33.7   | 85027 |
| 50 | 58 | 115 | GCMI400.40 | 51.2          | 57     | 13207 |

### LYNX









#### HYDRUS



#### HYDRUS





10ml













| ml | ml   | g    | <u></u> | , mm | < mm >    | Ref   |
|----|------|------|---------|------|-----------|-------|
| 30 | 35.5 | 81.3 | FEA15   | 84.5 | 37.4/23.9 | 13984 |

### PICTOR









50ml



### CYGNUS



BEΛUΤΥ & CΛRE

#### CYGNUS





### VELA









100m