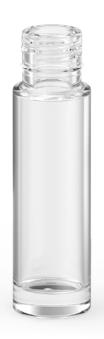

#### HYDRUS

#### HYDRUS

10ml

| ml | ml   | g    | <u></u> | , mm | < mm >    | Ref   |
|----|------|------|---------|------|-----------|-------|
| 30 | 35.5 | 81.3 | FEA15   | 84.5 | 37.4/23.9 | 13984 |