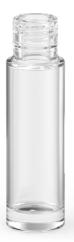

#### HYDRUS

#### HYDRUS

10ml

| ml | ml   | g    | <u></u> | , mm | < mm >    | Ref   |
|----|------|------|---------|------|-----------|-------|
| 30 | 35.5 | 81.3 | FEA15   | 84.5 | 37.4/23.9 | 13984 |