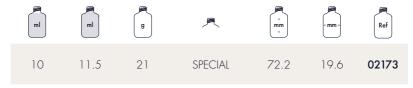

## ARA

50ml

| ml | ml | g   | A          | nm<br>mm<br>v | < mm > | Ref   |
|----|----|-----|------------|---------------|--------|-------|
| 50 | 56 | 82  | GCMI410.20 | 114.7         | 33.7   | 85027 |
| 50 | 58 | 115 | GCMI400.40 | 51.2          | 57     | 13207 |