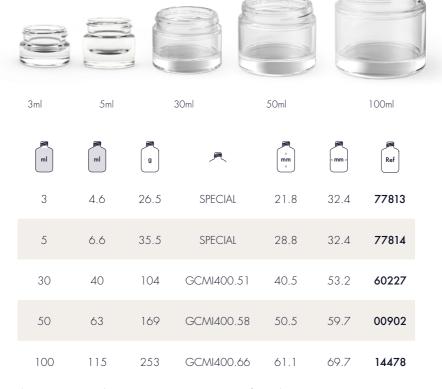

#### FOR MORE INFORMATION, PLEASE CONTACT:

marketing@sqdgroup.com

Diameter or width / depth

Most of the ranges are available for Europe and US markets. Please contact your sales representative to review your specific needs.