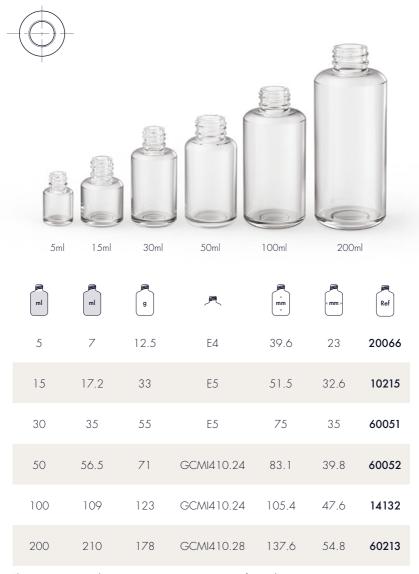

#### HYDRUS

10ml

| ml | ml   | g    | <u></u> | , mm | < mm >    | Ref   |
|----|------|------|---------|------|-----------|-------|
| 30 | 35.5 | 81.3 | FEA15   | 84.5 | 37.4/23.9 | 13984 |