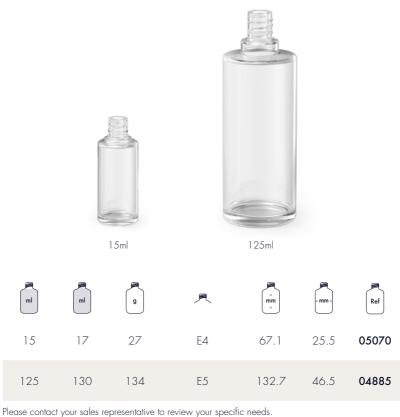

#### FOR MORE INFORMATION, PLEASE CONTACT:

marketing@sqdgroup.com

Diameter or width / depth

Most of the ranges are available for Europe and US markets. Please contact your sales representative to review your specific needs.