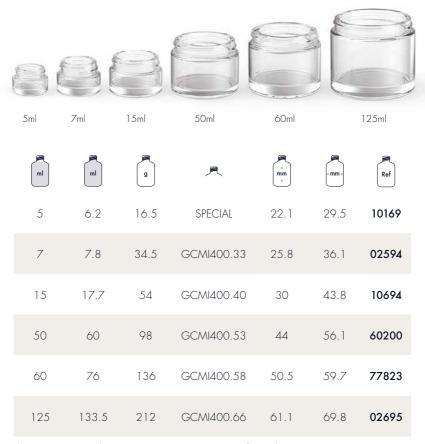

is pleased to introduce its Beauty & Care brand and its "Constellations" range, focused on the cosmetic and skin-care market.

Explore our universe to find a galaxy of products adapted to your needs, with a broad range of standardized bottles and jars as well as customized products supporting your ideas and new development.

With SGD Pharma, reach the stars and beyond!

#### FOR MORE INFORMATION, PLEASE CONTACT:

marketing@sqdgroup.com





Diameter or width / depth

Most of the ranges are available for Europe and US markets. Please contact your sales representative to review your specific needs.

# ANTLIA



### ANTLA



# APUS







### AQUAR!US



#### AQUAR.US





如有产品需求,敬请联系您当地的销售代表。

### DORADO



#### DORADO



### ANDROMEDA



#### **ANDROMEDA**







### LIBRA



#### LIBRA





### VOLANS









50ml



### HYDRA









120ml



# ARA









50ml

| ml | ml | g   | Ą          | ^<br>mm<br>v | < mm > | Ref   |
|----|----|-----|------------|--------------|--------|-------|
| 50 | 58 | 115 | GCMI400.40 | 51.2         | 57     | 13207 |

# LYNX









### HYDRUS



#### HYDRUS





10ml













30 35.5 81.3 FEA15 84.5 37.4/23.9 **13984** 

## PICTOR









50ml



## VELA









100ml



Zhanjiang plant No, 11 Shuanggang Road, Chikan District 524039 Zhanjiang City Guangdong - China Tel. +86 75 9327 8666

Guangzhou sales office Room 3402, **Pearl River Tower** 15 Zhujiang West Road 510623 Guangzhou - China Tel. +86 20 8516 8123

Shanghai sales office Room 210, U-Cube center, 841 Yan'an Middle Road, Jing'an District, 200040, Shanghai - China Tel. +86