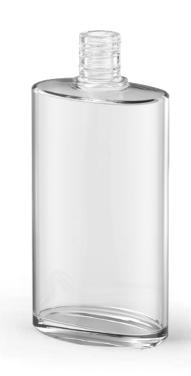

# ARA

50ml

| ml | ml | g   | Ą          | ^<br>mm<br>v | < mm > | Ref   |
|----|----|-----|------------|--------------|--------|-------|
| 50 | 58 | 115 | GCMI400.40 | 51.2         | 57     | 13207 |