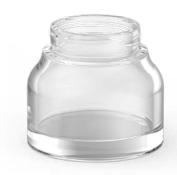

# ARA

50ml

| ml | ml | g   | Ą          | ^<br>mm<br>v | < mm > | Ref   |
|----|----|-----|------------|--------------|--------|-------|
| 50 | 58 | 115 | GCMI400.40 | 51.2         | 57     | 13207 |