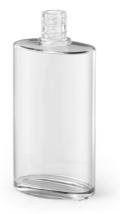

# ARA

50ml

| ml | ml | g   | Ą          | ^<br>mm<br>v | < mm > | Ref   |
|----|----|-----|------------|--------------|--------|-------|
| 50 | 58 | 115 | GCMI400.40 | 51.2         | 57     | 13207 |