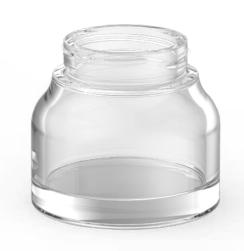

# ARA

50ml

| ml | ml | g   | Ą          | ^<br>mm<br>v | < mm > | Ref   |
|----|----|-----|------------|--------------|--------|-------|
| 50 | 58 | 115 | GCMI400.40 | 51.2         | 57     | 13207 |