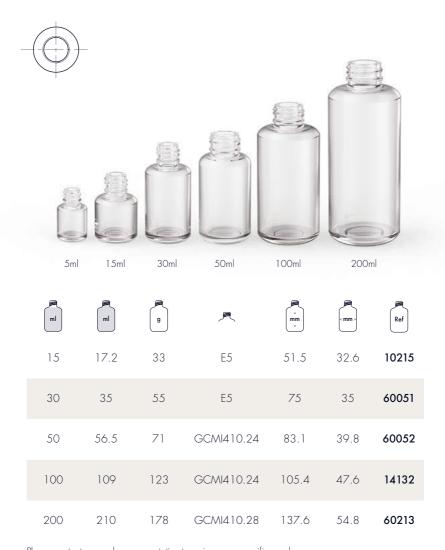

# ARA

50ml

| ml | ml | g   | Ą          | ^<br>mm<br>v | < mm > | Ref   |
|----|----|-----|------------|--------------|--------|-------|
| 50 | 58 | 115 | GCMI400.40 | 51.2         | 57     | 13207 |