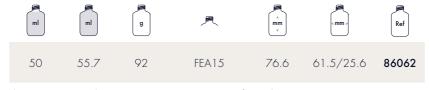

# ARA

50ml

| ml | ml | g   | Ą          | ^<br>mm<br>v | < mm > | Ref   |
|----|----|-----|------------|--------------|--------|-------|
| 50 | 58 | 115 | GCMI400.40 | 51.2         | 57     | 13207 |