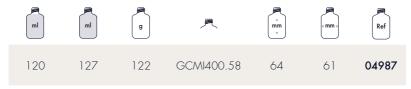

# ARA

50ml

| ml | ml | g   | Ą          | ^<br>mm<br>v | < mm > | Ref   |
|----|----|-----|------------|--------------|--------|-------|
| 50 | 58 | 115 | GCMI400.40 | 51.2         | 57     | 13207 |