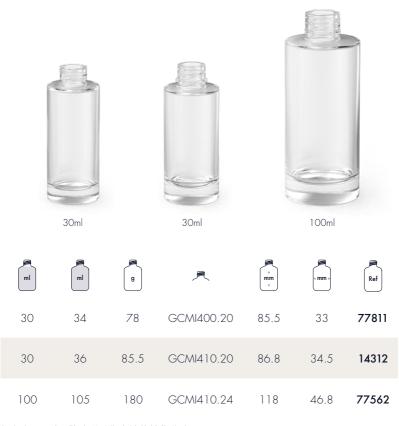

ucts to our customers and offers endless customization possibilities through our in-house decoration facility.

SGD Pharma is pleased to introduce its Beauty & Care brand and its "Constellations" range, focused on the cosmetic and skin-care market.

Explore our universe to find a galaxy of products adapted to your needs, with a broad range of standardized bottles and jars as well as customized products supporting your ideas and new development.

With SGD Pharma, reach the stars and beyond!

#### FOR MORE INFORMATION, PLEASE CONTACT:

marketing@sqdgroup.com





Diameter or width / depth

Most of the ranges are available for Europe and US markets. Please contact your sales representative to review your specific needs.

# ANTLIA



### ANTLA



# APUS







### AQUAR!US



#### AQUAR.US





如有产品需求,敬请联系您当地的销售代表。

### DORADO



#### DORADO



### ANDROMEDA



#### **ANDROMEDA**







### LIBRA



#### LIBRA





### VOLANS









50ml



### HYDRA









120ml



# ARA









50ml

| ml | ml | g   | Ą          | ^<br>mm<br>v | < mm > | Ref   |
|----|----|-----|------------|--------------|--------|-------|
| 50 | 58 | 115 | GCMI400.40 | 51.2         | 57     | 13207 |

# LYNX









### HYDRUS



#### HYDRUS





10ml













30 35.5 81.3 FEA15 84.5 37.4/23.9 **13984** 

## PICTOR









50ml



## VELA









100ml



Zhanjiang plant No, 11 Shuanggang Road, Chikan District 524039 Zhanjiang City Guangdong - China Tel. +86 75 9327 8666

Guangzhou sales office Room 3402, **Pearl River Tower** 15 Zhujiang West Road 510623 Guangzhou - China Tel. +86 20 8516 8123