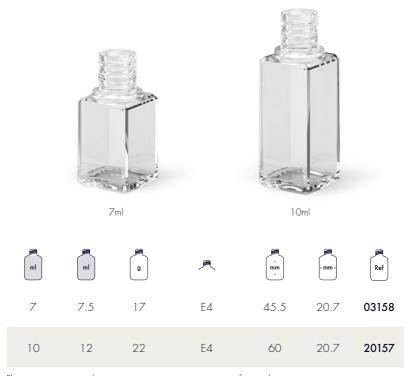

supporting your ideas and new development.

With SGD Pharma, reach the stars and beyond!

#### FOR MORE INFORMATION, PLEASE CONTACT:

marketing@sqdgroup.com





Diameter or width / depth

Most of the ranges are available for Europe and US markets. Please contact your sales representative to review your specific needs.

# ANTLIA



### ANTLA



# APUS







### AQUAR!US



#### AQUAR.US





如有产品需求,敬请联系您当地的销售代表。

### DORADO



#### DORADO



### ANDROMEDA



#### **ANDROMEDA**







### LIBRA



#### LIBRA





### VOLANS









50ml



### HYDRA









120ml



# ARA









50ml

| ml | ml | g   | Ą          | ^<br>mm<br>v | < mm > | Ref   |
|----|----|-----|------------|--------------|--------|-------|
| 50 | 58 | 115 | GCMI400.40 | 51.2         | 57     | 13207 |

# LYNX









### HYDRUS



#### HYDRUS





10ml













30 35.5 81.3 FEA15 84.5 37.4/23.9 **13984** 

## PICTOR









50ml



## VELA









100ml



Zhanjiang plant No, 11 Shuanggang Road, Chikan District 524039 Zhanjiang City Guangdong - China Tel. +86 75 9327 8666

Guangzhou sales office Room 3402, **Pearl River Tower** 15 Zhujiang West Road 510623 Guangzhou - China Tel. +86 20 8516 8123

Shanghai sales office Room 210, U-Cube center, 841 Yan'an Middle Road, Jing'an District, 200040, Shanghai - China Tel. +86 21 6289 3092