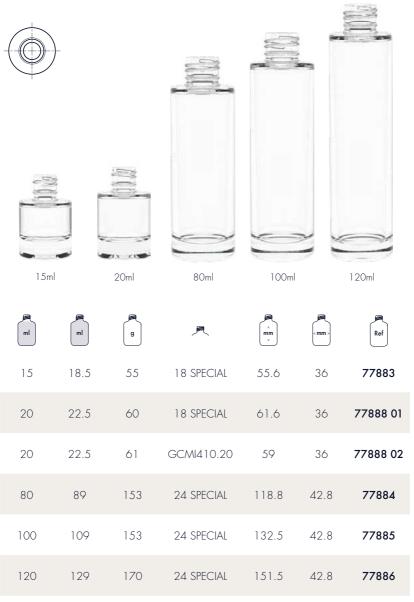

D Pharma delivers high-quality products to our customers and offers endless customization possibilities through our in-house decoration facility.

SGD Pharma is pleased to introduce its Beauty & Care brand and its "Constellations" range, focused on the cosmetic and skin-care market.

Explore our universe to find a galaxy of products adapted to your needs, with a broad range of standardized bottles and jars as well as customized products supporting your ideas and new development.

With SGD Pharma, reach the stars and beyond!

#### FOR MORE INFORMATION, PLEASE CONTACT:

marketing@sqdgroup.com





Diameter or width / depth

Most of the ranges are available for Europe and US markets. Please contact your sales representative to review your specific needs.

# ANTLIA



### ANTLA



# APUS







### AQUAR!US



#### AQUAR.US





如有产品需求,敬请联系您当地的销售代表。

### DORADO



#### DORADO



### ANDROMEDA



#### **ANDROMEDA**







### LIBRA



#### LIBRA





### VOLANS









50ml



### HYDRA









120ml



# ARA









50ml

| ml | ml | g   | Ą          | ^<br>mm<br>v | < mm > | Ref   |
|----|----|-----|------------|--------------|--------|-------|
| 50 | 58 | 115 | GCMI400.40 | 51.2         | 57     | 13207 |

# LYNX









### HYDRUS



#### HYDRUS





10ml













30 35.5 81.3 FEA15 84.5 37.4/23.9 **13984** 

## PICTOR









50ml



## VELA









100ml



Zhanjiang plant No, 11 Shuanggang Road, Chikan District 524039 Zhanjiang City Guangdong - China Tel. +86 75 9327 8666

Guangzhou sales office Room 3402, **Pearl River Tower** 15 Zhujiang West Road 510623 Guang