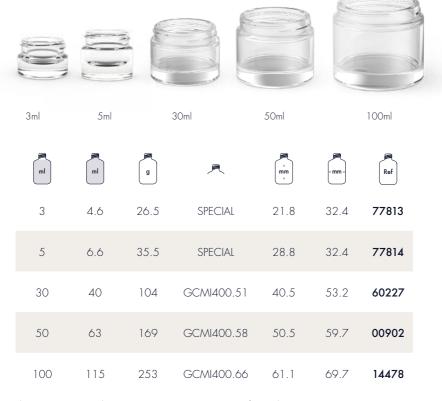

# ARA

50ml

| ml | ml | g   | Ą          | ^<br>mm<br>v | < mm > | Ref   |
|----|----|-----|------------|--------------|--------|-------|
| 50 | 58 | 115 | GCMI400.40 | 51.2         | 57     | 13207 |