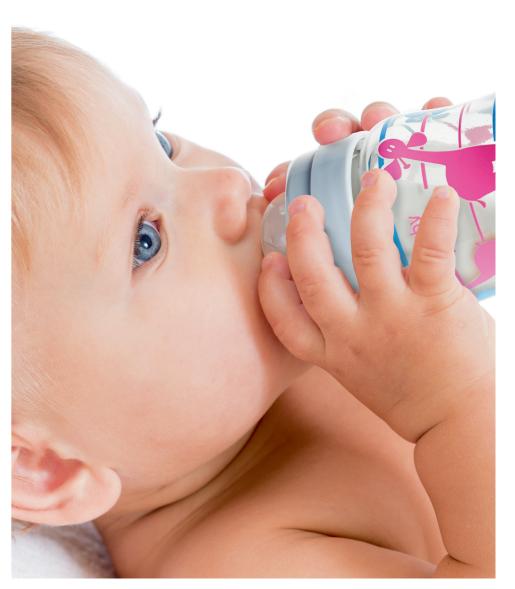

#### Customization

SGD Pharma offers a customizable range

- First select the shape of your baby bottle in our range of clear glass
- Then customize it with your own artwork or using our Baby Friends® collection



#### Decoration

SGD Pharma has selected organic ink,

- a unique decorative solution:
- Durable
- Free from heavy metals
- Compliant with all applicable standards
- Dishwasher and microwave safe
- Wide range of colors available
   For more information please contact your local representative



#### Hygiene

- Infinitely washable and sterilizable
- Glass baby bottles are manufactured in a sterile pharma environment













# BABY BOTTLES IN GLASS





# Durability

Resistant to thermal shock
Infinitely washable and sterilizable
Durable printing



### Quality

Compliant with the EN 14350 standard
Glass is a neutral material
(zero bisphenol, zero phthalates, zero sulfur)



#### Sustainable environment

100% ecologicalPrinted with organic ink



#### Accessories

SGD Pharma has established partnerships with European companies for the supply of accessories and nipple assemblies



#### **OUR RANGE OF CLEAR GLASS BABY BOTTLES**

# **Ergonomic**

| CAPACITY | NECK FINISH       |
|----------|-------------------|
| 120ml    |                   |
| 240ml    | Wide opening 60mm |
| 330ml    |                   |
|          |                   |

# Classic

| CAPACITY | NECK FINISH              |
|----------|--------------------------|
| 110