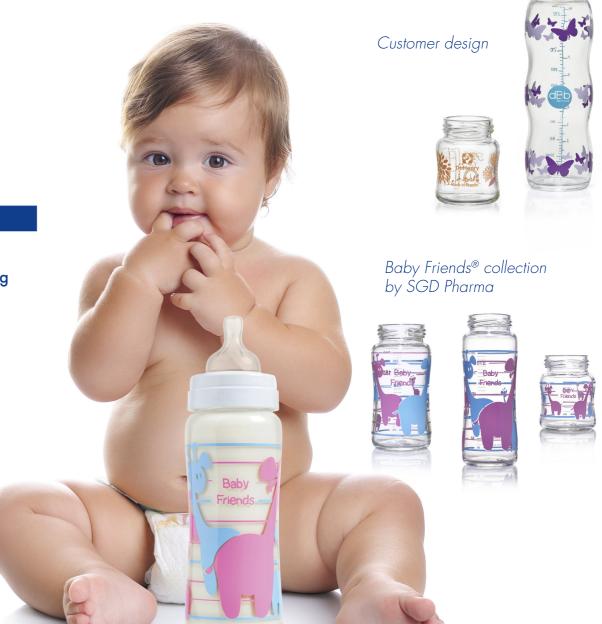

#### Customization

SGD Pharma offers a customizable range

- First select the shape of your baby bottle in our range of clear glass
- Then customize it with your own artwork or using our Baby Friends® collection

# SGD Pharma offers you 2 types of design: