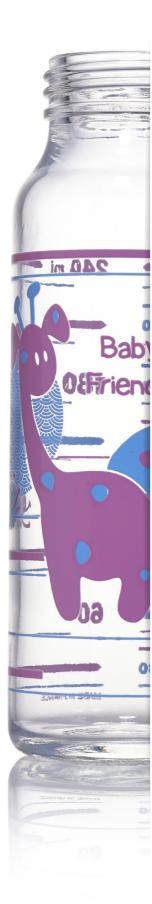

#### Customization

SGD Pharma offers a customizable range

- First select the shape of your baby bottle in our range of clear glass
- Then customize it with your own artwork or using our Baby Friends® collection

#### **PRINTING**

SGD Pharma decorates its baby bottles with organic ink

• A wide range of colors is available