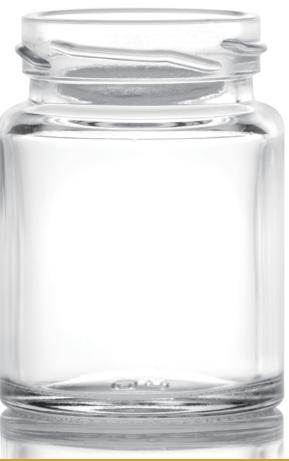

### Higher quality

- European based glass know-how, Chinese craftsmanship spirits
- High transparency of the container magnifies the quality of the bird's nest
- Glass weight amplifies the abundance of product
- Pharmaceutical glass and strict and a strict control or strict controls of raw materials ensure the purity of the glass

## Our range of bare glass bottles

| Reference | Height<br>(mm) | Diameter<br>(mm) | Brimful<br>capacity<br>(ml) | Neck finish | Сар             |
|-----------|----------------|------------------|-----------------------------|-------------|-----------------|
| 77740 02  | 71             | 52               | 87                          | 48-FD-157A  | 48mm<br>lug cap |
| 77744 01  | 63             | 63.5             | 85                          | 48-FD-157A  | 48mm<br>lug cap |
| 77762 02  | 72             | 42.6             | 53                          | GPI-2225    | 38mm<br>PT cap  |
| 77741 02  | 75.2           | 44.8             | 63                          | WGF-158M    | 40mm<br>PT cap  |
| 77750 01  | 67             | 54               | 91                          | WGF-148S    | 51mm<br>PT cap  |
| 77763 01  | 110            | 53               | 140                         | GPI-2210    | 48mm<br>PT cap  |