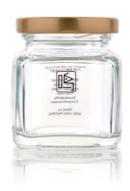

# Phoenix Glass Bottles For Bird's Nest

#### **Phoenix**

Phoenix is a range of glass containers designed by SGD Pharma Asia Pacific and dedicated to the storage of bird's nest products, solely to protect the preciousness and freshness of bird's nest in a pure container.

### Higher quality

- European based glass know-how, Chinese craftsmanship spirits
- High transparency of the container magnifies the quality of the bird's nest
- Glass weight amplifies the abundance of product
- Pharmaceutical glass and strict and a strict control or strict controls of raw materials ensure the purity of the glass