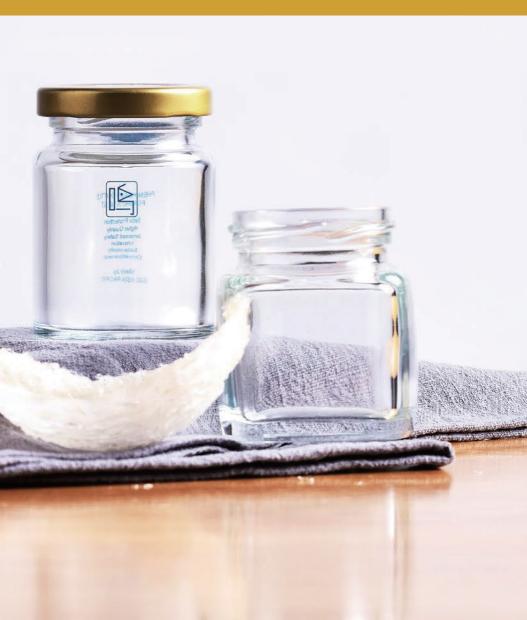

#### **Phoenix**

Phoenix is a range of glass containers designed by SGD Pharma Asia Pacific and dedicated to the storage of bird's nest products, solely to protect the preciousness and freshness of bird's nest in a pure container.

### Higher quality

- European based glass know-how, Chinese craftsmanship spirits
- High transparency of the container magnifies the quality of the bird's nest
- Glass weight amplifies the abundance of product
- Pharmaceutical glass and strict and a strict control or strict controls of raw materials ensure the purity of the glass