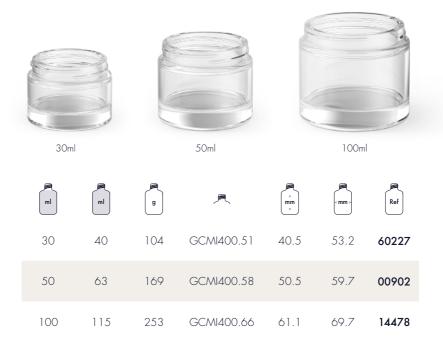

glassmaking, SGD Pharma delivers high-quality products to our customers and offers endless customization possibilities through our in-house decoration facility.

SGD Pharma is pleased to introduce its Beauty & Care brand and its "Constellations" range, focused on the cosmetic and skin-care market

Explore our universe to find a galaxy of products adapted to your needs, with a broad range of standardized bottles and jars as well as customized products supporting your ideas and new development.

With SGD Pharma, reach the stars and beyond!

#### FOR MORE INFORMATION, PLEASE CONTACT:

customerservice.asia@sgdgroup.com





Most of the ranges are available for Europe and US markets. Please contact your sales representative to review your specific needs.

### ANDROMEDA



#### **ANDROMEDA**





# ANTLIA



#### ANTLA



### AQUAR!US



#### AQUAR.US





# ARA









50ml



## COLUMBA



#### COLUMBA





#### DORADO



#### DORADO



### HYDRA









120ml





### LIBRA



#### LIBRA





### VOLANS











#### CASSIOPEIA



### CASSIOPEIA







### HYDRUS



#### HYDRUS





10ml



## LYNX









## OCTANS









60ml

| ml | ml | g   | _       | , mm | < mm >  | Ref   |
|----|----|-----|---------|------|---------|-------|
| 60 | 67 | 115 | SPECIAL | 82.3 | 49/39.4 | 20457 |



#### CENTAURUS



#### **CENTAURUS**





## CYGNUS



#### CYGNUS





## GRUS









100ml













30ml



### **PERSEUS**



#### **PERSEUS**





| ml  | ml    | g   | 具  | A MM V | < mm >  | Ref   |
|-----|-------|-----|----|--------|---------|-------|
| 100 | 107.5 | 138 |