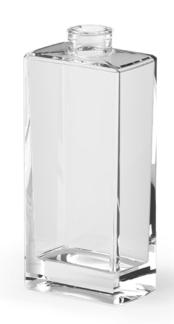

### TAURUS

#### TAURUS

| ml  | ml  | g   | Ą  | A mm | < mm >    | Ref   |
|-----|-----|-----|----|------|-----------|-------|
| 100 | 107 | 160 | E5 | 98.6 | 84.6/30.7 | 60077 |