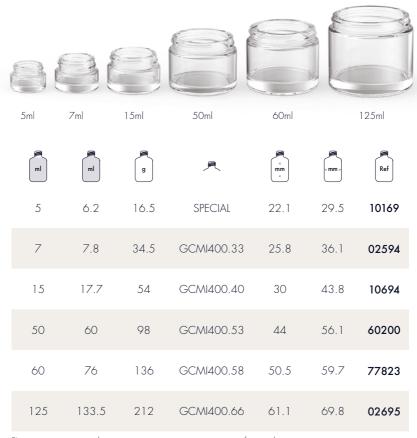

ty & Care brand and its "Constellations" range, focused on the cosmetic and skin-care market

Explore our universe to find a galaxy of products adapted to your needs, with a broad range of standardized bottles and jars as well as customized products supporting your ideas and new development.

With SGD Pharma, reach the stars and beyond!

#### FOR MORE INFORMATION, PLEASE CONTACT:

customerservice.asia@sgdgroup.com





Most of the ranges are available for Europe and US markets. Please contact your sales representative to review your specific needs.

### ANDROMEDA



#### **ANDROMEDA**





# ANTLIA



#### ANTLA



### AQUAR!US



#### AQUAR.US





# ARA









50ml



## COLUMBA



#### COLUMBA





#### DORADO



#### DORADO



### HYDRA









120ml





### LIBRA



#### LIBRA





### VOLANS











#### CASSIOPEIA



### CASSIOPEIA







### HYDRUS



#### HYDRUS





10ml



## LYNX









## OCTANS









60ml

| ml | ml | g   | _       | , mm | < mm >  | Ref   |
|----|----|-----|---------|------|---------|-------|
| 60 | 67 | 115 | SPECIAL | 82.3 | 49/39.4 | 20457 |



#### CENTAURUS



#### **CENTAURUS**





## CYGNUS



#### CYGNUS





## GRUS









100ml













30ml



### **PERSEUS**



#### **PERSEUS**





| ml  | ml    | g   | 具  | A MM V | < mm >  | Ref   |
|-----|-------|-----|----|--------|---------|-------|
| 100 | 107.5 | 138 | E5 | 115.2  | 58.3/29 | 05263 |

# PICTOR









50ml



# SAGITTA



BEΛUΤΥ & CΛRE

### SAGITTA





### SCULPTOR



#### SCULPTOR





125ml



## SERPENS



#### SERPENS









100ml



### TAURUS