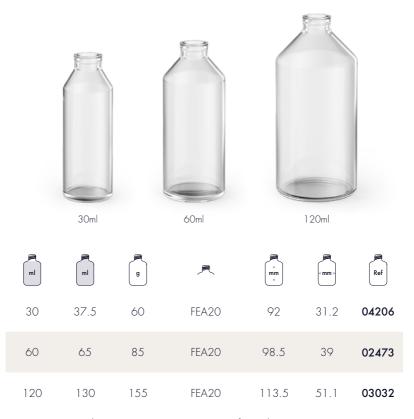

## COLUMBA





#### DORADO



#### DORADO



### HYDRA









120ml





### LIBRA



#### LIBRA





### VOLANS











#### CASSIOPEIA



### CASSIOPEIA







### HYDRUS



#### HYDRUS





10ml



## LYNX









## OCTANS









60ml

| ml | ml | g   | _       | , mm | < mm >  | Ref   |
|----|----|-----|---------|------|---------|-------|
| 60 | 67 | 115 | SPECIAL | 82.3 | 49/39.4 | 20457 |



#### CENTAURUS



#### **CENTAURUS**





## CYGNUS



#### CYGNUS





## GRUS









100ml













30ml



### **PERSEUS**



#### **PERSEUS**





| ml  | ml    | g   | 具  | A MM V | < mm >  | Ref   |
|-----|-------|-----|----|--------|---------|-------|
| 100 | 107.5 | 138 | E5 | 115.2  | 58.3/29 | 05263 |

# PICTOR









50ml



# SAGITTA



BEΛUΤΥ & CΛRE

### SAGITTA





### SCULPTOR



#### SCULPTOR





125ml



## SERPENS



#### SERPENS









100ml



### TAURUS



#### TAURUS





| ml  | ml  | g   | Ą  | A mm | < mm >    | Ref   |
|-----|-----|-----|----|------|-----------|-------|
| 100 | 107 | 160 | E5 | 98.6 | 84.6/30.7 | 60077 |

# VELA









Zhanjiang plant No, 11 Shuanggang Road, Chikan District 524039 Zhanjiang City Guangdong - China Tel. +86 75 9327 8666 Guangzhou sales office Room 3402, Pearl River Tower 15 Zhujiang West Road 510623 Guangzhou - China Tel. +86 20 8516 8123 Shanghai sales office Room 210, U-Cube center, 841 Yan'an Middle Road, Jing'an District, 200040, Shanghai - China Tel. +86 21 6289 3092