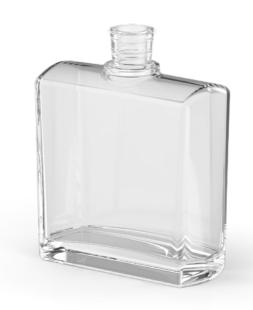

### **PERSEUS**

#### **PERSEUS**

| ml  | ml    | g   | 具  | A MM V | < mm >  | Ref   |
|-----|-------|-----|----|--------|---------|-------|
| 100 | 107.5 | 138 | E5 | 115.2  | 58.3/29 | 05263 |