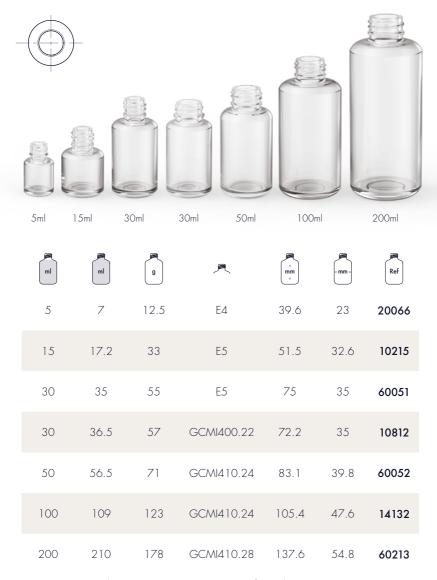

tion facility.

SGD Pharma is pleased to introduce its Beauty & Care brand and its "Constellations" range, focused on the cosmetic and skin-care market

Explore our universe to find a galaxy of products adapted to your needs, with a broad range of standardized bottles and jars as well as customized products supporting your ideas and new development.

With SGD Pharma, reach the stars and beyond!

#### FOR MORE INFORMATION, PLEASE CONTACT:

customerservice.asia@sgdgroup.com





Most of the ranges are available for Europe and US markets. Please contact your sales representative to review your specific needs.

### ANDROMEDA



#### **ANDROMEDA**





# ANTLIA



#### ANTLA



### AQUAR!US



#### AQUAR.US





# ARA









50ml



## COLUMBA



#### COLUMBA





#### DORADO



#### DORADO



### HYDRA









120ml





### LIBRA



#### LIBRA





### VOLANS











#### CASSIOPEIA



### CASSIOPEIA







### HYDRUS



#### HYDRUS





10ml



## LYNX









## OCTANS









60ml

| ml | ml | g   | _       | , mm | < mm >  | Ref   |
|----|----|-----|---------|------|---------|-------|
| 60 | 67 | 115 | SPECIAL | 82.3 | 49/39.4 | 20457 |



#### CENTAURUS



#### **CENTAURUS**





## CYGNUS



#### CYGNUS





## GRUS









100ml













30ml



### **PERSEUS**



#### **PERSEUS**





| ml  | ml    | g   | 具  | A MM V | < mm >  | Ref   |
|-----|-------|-----|----|--------|---------|-------|
| 100 | 107.5 | 138 | E5 | 115.2  | 58.3/29 | 05263 |

# PICTOR









50ml



# SAGITTA



BEΛUΤΥ & CΛRE

### SAGITTA





### SCULPTOR



#### SCULPTOR





125ml