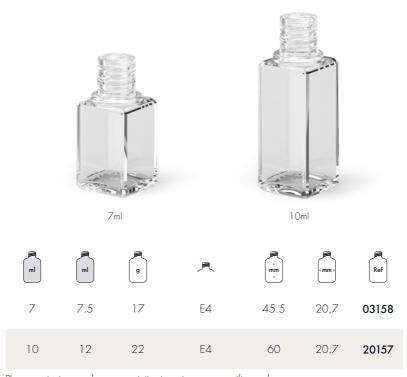

ind a galaxy of products adapted to your needs, with a broad range of standardized bottles and jars as well as customized products supporting your ideas and new development.

With SGD Pharma, reach the stars and beyond!

#### FOR MORE INFORMATION, PLEASE CONTACT:

customerservice.asia@sgdgroup.com





Most of the ranges are available for Europe and US markets. Please contact your sales representative to review your specific needs.

### ANDROMEDA



#### **ANDROMEDA**





# ANTLIA



#### ANTLA



### AQUAR!US



#### AQUAR.US





# ARA









50ml



## COLUMBA



#### COLUMBA





#### DORADO



#### DORADO



### HYDRA









120ml





### LIBRA



#### LIBRA





### VOLANS











#### CASSIOPEIA



### CASSIOPEIA







### HYDRUS



#### HYDRUS





10ml



## LYNX









## OCTANS









60ml

| ml | ml | g   | _       | , mm | < mm >  | Ref   |
|----|----|-----|---------|------|---------|-------|
| 60 | 67 | 115 | SPECIAL | 82.3 | 49/39.4 | 20457 |



#### CENTAURUS



#### **CENTAURUS**





## CYGNUS



#### CYGNUS





## GRUS









100ml













30ml



### **PERSEUS**



#### **PERSEUS**





| ml  | ml    | g   | 具  | A MM V | < mm >  | Ref   |
|-----|-------|-----|----|--------|---------|-------|
| 100 | 107.5 | 138 | E5 | 115.2  | 58.3/29 | 05263 |

# PICTOR









50ml



# SAGITTA



BEΛUΤΥ & CΛRE

### SAGITTA





### SCULPTOR



#### SCULPTOR





125ml



## SERPENS



#### SERPENS









100ml



### TAURUS



#### TAURUS





| ml  | ml  | g   | Ą  | A mm | < mm >    | Ref   |
|-----|-----|-----|----|------|-----------|-----