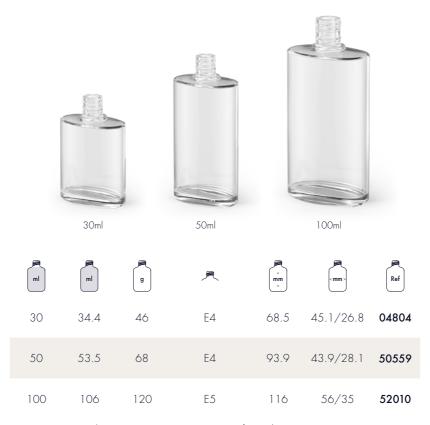

Ref   |
|----|----|-----|---------|------|---------|-------|
| 60 | 67 | 115 | SPECIAL | 82.3 | 49/39.4 | 20457 |



#### CENTAURUS



#### **CENTAURUS**





## CYGNUS



#### CYGNUS





## GRUS









100ml













30ml



### **PERSEUS**



#### **PERSEUS**





| ml  | ml    | g   | 具  | A MM V | < mm >  | Ref   |
|-----|-------|-----|----|--------|---------|-------|
| 100 | 107.5 | 138 | E5 | 115.2  | 58.3/29 | 05263 |

# PICTOR









50ml



# SAGITTA



BEΛUΤΥ & CΛRE

### SAGITTA





### SCULPTOR



#### SCULPTOR





125ml



## SERPENS



#### SERPENS









100ml



### TAURUS



#### TAURUS





| ml  | ml  | g   | Ą  | A mm | < mm >    | Ref   |
|-----|-----|-----|----|------|-----------|-------|
| 100 | 107 | 160 | E5 | 98.6 | 84.6/30.7 | 60077 |

# VELA









Zhanjiang plant No, 11 Shuanggang Road, Chikan District 524039 Zhanjiang City Guangdong - China Tel. +86 75 9327 8666 Guangzhou sales office Room 3402, Pearl River Tower 15 Zhujiang West Road 510623 Guangzhou - China Tel. +86 20 8516 8123 Shanghai sales office Room 210, U-Cube center, 841 Yan'an Middle Road, Jing'an District, 200040, Shanghai - China Tel. +86 21 6289 3092