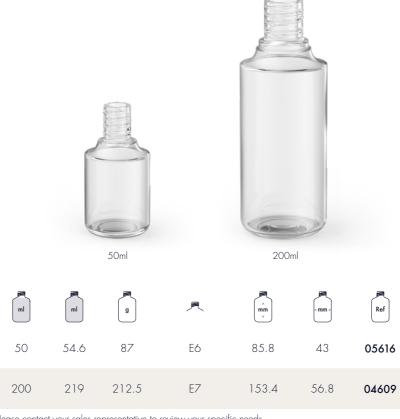

#### **PERSEUS**

| ml  | ml    | g   | 具  | A MM V | < mm >  | Ref   |
|-----|-------|-----|----|--------|---------|-------|
| 100 | 107.5 | 138 | E5 | 115.2  | 58.3/29 | 05263 |