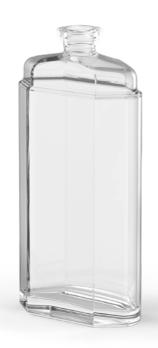

### **PERSEUS**

#### **PERSEUS**

| ml  | ml    | g   | 具  | A MM V | < mm >  | Ref   |
|-----|-------|-----|----|--------|---------|-------|
| 100 | 107.5 | 138 | E5 | 115.2  | 58.3/29 | 05263 |