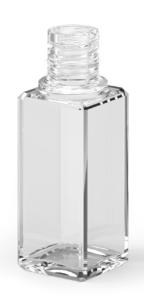

### TAURUS

#### TAURUS

| ml  | ml  | g   | Ą  | A mm | < mm >    | Ref   |
|-----|-----|-----|----|------|-----------|-------|
| 100 | 107 | 160 | E5 | 98.6 | 84.6/30.7 | 60077 |