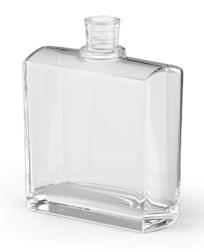

### **PERSEUS**

#### **PERSEUS**

| ml  | ml    | g   | 具  | A MM V | < mm >  | Ref   |
|-----|-------|-----|----|--------|---------|-------|
| 100 | 107.5 | 138 | E5 | 115.2  | 58.3/29 | 05263 |