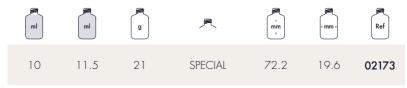

### **PERSEUS**

#### **PERSEUS**

| ml  | ml    | g   | 具  | A MM V | < mm >  | Ref   |
|-----|-------|-----|----|--------|---------|-------|
| 100 | 107.5 | 138 | E5 | 115.2  | 58.3/29 | 05263 |