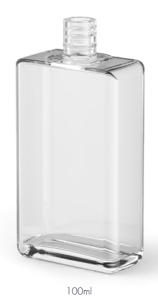

### **PERSEUS**

#### **PERSEUS**

| ml  | ml    | g   | 具  | A MM V | < mm >  | Ref   |
|-----|-------|-----|----|--------|---------|-------|
| 100 | 107.5 | 138 | E5 | 115.2  | 58.3/29 | 05263 |