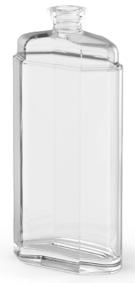

### **PERSEUS**

#### **PERSEUS**

| ml  | ml    | g   | 具  | A MM V | < mm >  | Ref   |
|-----|-------|-----|----|--------|---------|-------|
| 100 | 107.5 | 138 | E5 | 115.2  | 58.3/29 | 05263 |