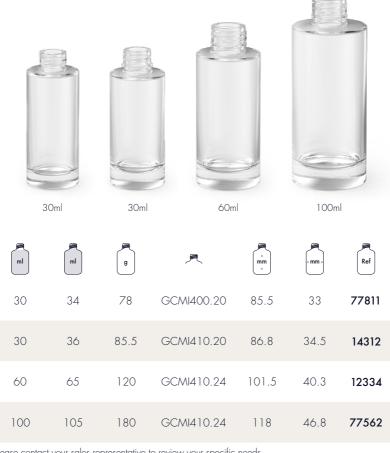

customers and offers endless customization possibilities through our in-house decoration facility.

SGD Pharma is pleased to introduce its Beauty & Care brand and its "Constellations" range, focused on the cosmetic and skin-care market

Explore our universe to find a galaxy of products adapted to your needs, with a broad range of standardized bottles and jars as well as customized products supporting your ideas and new development.

With SGD Pharma, reach the stars and beyond!

#### FOR MORE INFORMATION, PLEASE CONTACT:

customerservice.asia@sgdgroup.com





Most of the ranges are available for Europe and US markets. Please contact your sales representative to review your specific needs.

### ANDROMEDA



#### **ANDROMEDA**





# ANTLIA



#### ANTLA



### AQUAR!US



#### AQUAR.US





# ARA









50ml



## COLUMBA



#### COLUMBA





#### DORADO



#### DORADO



### HYDRA









120ml





### LIBRA



#### LIBRA





### VOLANS











#### CASSIOPEIA



### CASSIOPEIA







### HYDRUS



#### HYDRUS





10ml



## LYNX









## OCTANS









60ml

| ml | ml | g   | _       | , mm | < mm >  | Ref   |
|----|----|-----|---------|------|---------|-------|
| 60 | 67 | 115 | SPECIAL | 82.3 | 49/39.4 | 20457 |



#### CENTAURUS



#### **CENTAURUS**





## CYGNUS



#### CYGNUS





## GRUS









100ml













30ml



### **PERSEUS**



#### **PERSEUS**





| ml  | ml    | g   | 具  | A MM V | < mm >  | Ref   |
|-----|-------|-----|----|--------|---------|-------|
| 100 | 107.5 | 138 | E5 | 115.2  | 58.3/29 | 05263 |

# PICTOR









50ml



#