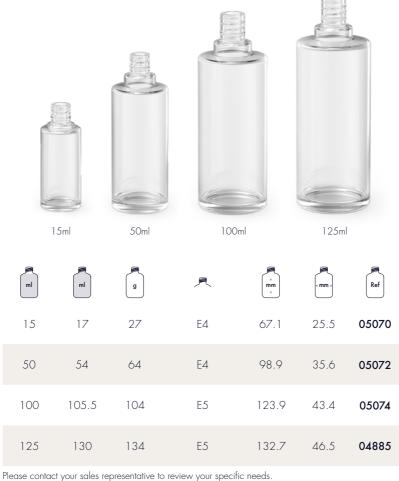

ACT:

customerservice.asia@sgdgroup.com





Most of the ranges are available for Europe and US markets. Please contact your sales representative to review your specific needs.

### ANDROMEDA



#### **ANDROMEDA**





# ANTLIA



#### ANTLA



### AQUAR!US



#### AQUAR.US





# ARA









50ml



## COLUMBA



#### COLUMBA





#### DORADO



#### DORADO



### HYDRA









120ml





### LIBRA



#### LIBRA





### VOLANS











#### CASSIOPEIA



### CASSIOPEIA







### HYDRUS



#### HYDRUS





10ml



## LYNX









## OCTANS









60ml

| ml | ml | g   | _       | , mm | < mm >  | Ref   |
|----|----|-----|---------|------|---------|-------|
| 60 | 67 | 115 | SPECIAL | 82.3 | 49/39.4 | 20457 |



#### CENTAURUS



#### **CENTAURUS**





## CYGNUS



#### CYGNUS





## GRUS









100ml













30ml



### **PERSEUS**



#### **PERSEUS**





| ml  | ml    | g   | 具  | A MM V | < mm >  | Ref   |
|-----|-------|-----|----|--------|---------|-------|
| 100 | 107.5 | 138 | E5 | 115.2  | 58.3/29 | 05263 |

# PICTOR









50ml



# SAGITTA



BEΛUΤΥ & CΛRE

### SAGITTA





### SCULPTOR



#### SCULPTOR





125ml



## SERPENS



#### SERPENS









100ml



### TAURUS



#### TAURUS





| ml  | ml  | g   | Ą  | A mm | < mm >    | Ref   |
|-----|-----|-----|----|------|-----------|-------|
| 100 | 107 | 160 | E5 | 98.6 | 84.6/30.7 | 60077 |

# VELA









Zhanjiang plant No, 11 Shuanggang Road, Chikan District 524039 Zhanjiang City Guangdong - China Tel. +86 75 9327 8666 Guangzhou sales office Room 3402, Pearl River Tower 15 Zhujiang West