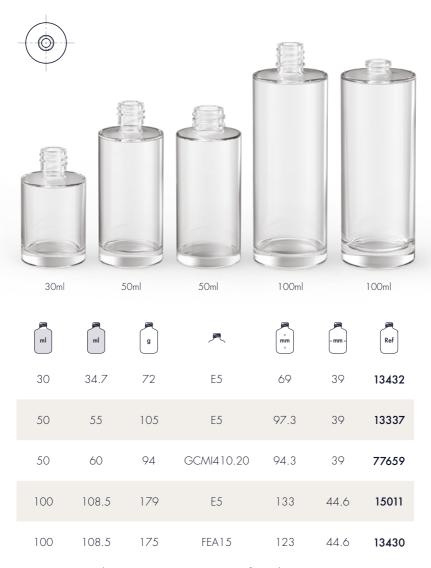

### **PERSEUS**

#### **PERSEUS**

| ml  | ml    | g   | 具  | A MM V | < mm >  | Ref   |
|-----|-------|-----|----|--------|---------|-------|
| 100 | 107.5 | 138 | E5 | 115.2  | 58.3/29 | 05263 |