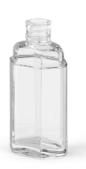

### TAURUS

#### TAURUS

| ml  | ml  | g   | Ą  | A mm | < mm >    | Ref   |
|-----|-----|-----|----|------|-----------|-------|
| 100 | 107 | 160 | E5 | 98.6 | 84.6/30.7 | 60077 |